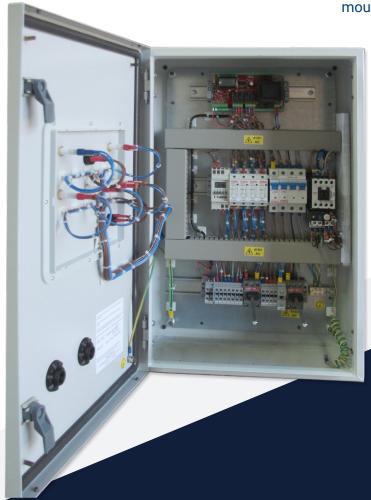

Sarum Electronics was approached to assist with a HVAC control solution to manage the external two-stage reverse cycle heat pump used for space heating and cooling. The Sarum Control was to be located externally, so a robust weatherproof lockable cabinet was essential and specified.

The Sarum Controls solution incorporated:

- Control panel for two-stage reverse cycle heat pump interlocked with a 3 phase supply fan;
- Weatherproof control panel for external mounting.