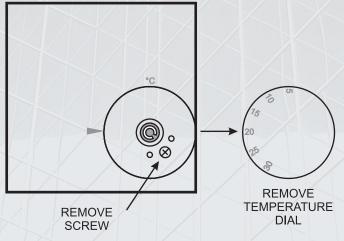

#### **INSTALLATION**

The room thermostat away from any heat source and direct sunlight.

Remove the temperature dial.

Remove screw beneath the temperature dial.

Remove thermostat facia.

Fix to wall using appropriate screws in screw locators on back box.

Wire to terminal block as per wiring instructions below.

Replace thermostat facia.

Replace screw.

Replace temperature dial.