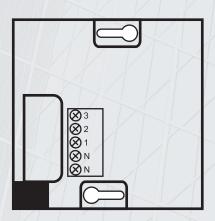

Wire to terminal block as per wiring instructions below.

Replace thermostat facia.

Replace screw.

Replace temperature dial.

### **WIRING DETAILS**

The information provided in the literature is believed to be accurate (subject to change without notice), however, use of such information shall be entirely at user's own risk.

+44 (0)1258 480802