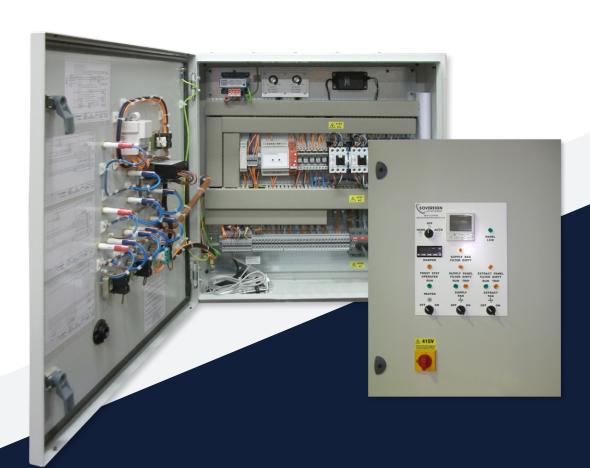

## These included:

- · LPHW heater control with frost protection;
- 3 phase supply fan with an external inverter interlocked with inlet damper;
- 3 phase extractor fan with an external inverter interlocked with exhaust damper;
- Bypass damper control for heat recovery;
- System controlled by Sarum STec-102 controller.